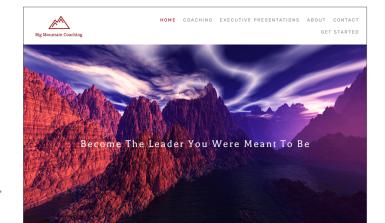

### CHALLENGE

Dr. Mary Big Mountain needed a brand-new website for her leadership coaching business.

Mary explained she wanted a "website to allow for my students and community masterminds to have private access."

## PLATFORM & TECHNOLOGY

Website Platform: Squarespace

Other Technology: Google G-Suite account, company email setup, calendar transfer, DNS records, Google Analytics and Google Console setup, email service provider (ESP)